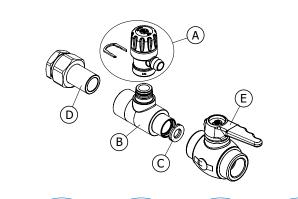

## THE SET CONTAINS:

- Safety valve head (A)
- PP-R body with check valve (B)
- PP-R inner ring (C)
- PP-R connection with internal thread (D)
- PP-R ball valve (E)